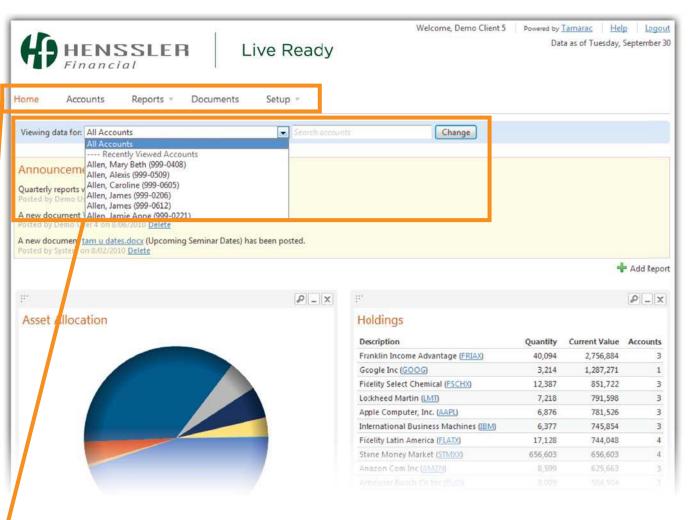

### 1. Menu Bar

The menu bar provides access to all the content shared with you by your adviser.

- Home: Quick access to the Dashboard.
- Accounts: Displays your accounts.
- Reports: Quickly access all available reports.
- Documents: Access all the documents posted to you by your adviser, as well as the documents that you have posted to your adviser.
- Setup: Change your password.

### 2. View Options

IENSSLER

This view area is available for the Dashboard, Reports and Documents pages, and enables you to filter the displayed information. On the Dashboard and Reports areas, you can view data for all your accounts or select a specific account from the Viewing data list. On the Documents page, you can view all documents or select from the list of pre-defined filters.