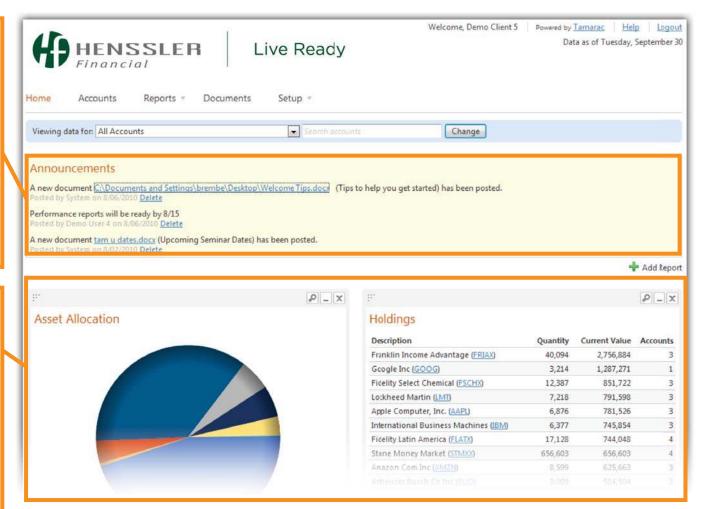

## 3. Announcements

The Announcements area is available on the Dashboard. This section displays any announcements or new documents posted by your Henssler team. You can delete an announcement by clicking the Delete link for each associated post. If the announcement is for a new document posted by your adviser, you can open the document directly by clicking the document link. If you delete the announcement for a new document, the document will not be deleted. It will still be available on the Documents page.

### 4. Dashboard Reports

The remainder of the Dashboard lists a collection of reports shared with you by Henssler. By default, tall of the available reports will be listed:

- Holdings
- Realized Gains/Losses
- Documents
- Income and Expenses
- Asset Allocation
- Unrealized Gains/Losses
- Transactions

**ENSSLER** 

You can customize the layout of the reports on your Dashboard in either a one- or two-column display. The reports on your Dashboard provide an at-a-glance view of the detailed reports available on the Reports page.